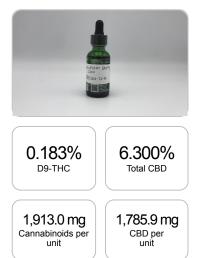

## GSL SOP 400 PREPARED: 08/27/2020 16:22:29 UPLOADED: 08/28/2020 08:40:45 Cannabinoids LOQ weight(%) mg/unit mg/g D9-THC 10 PPM 0.183% 1.826 51.8 THCA 10 PPM N/D N/D N/D CBD 10 PPM 6.300% 1,785.9 62.996 CBDA 20 PPM N/D N/D N/D CBDV 20 PPM 0.034% 0.343 9.7 СВС 10 PPM 0.167% 1.667 47.3 CBN 10 PPM N/D N/D N/D CBG 10 PPM 0.065% 0.647 18.3 CBGA 20 PPM N/D N/D N/D D8-THC 10 PPM N/D N/D N/D THCV 10 PPM N/D N/D N/D TOTAL D9-THC 0.183% 0.183% 51.8 TOTAL CBD\* 6.300% 62.996 1,785.9 TOTAL CANNABINOIDS 6.749% 67.479 1,913.0