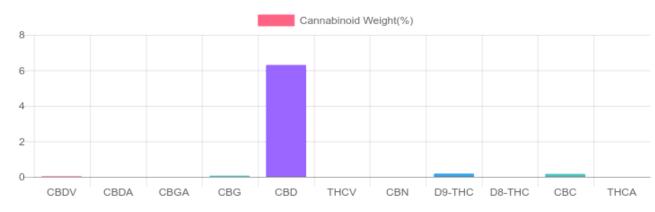

## GSL SOP 400 PREPARED: 08/27/2020 16:22:29 UPLOADED: 08/28/2020 08:40:45 Cannabinoids LOQ weight(%) mg/unit mg/g D9-THC 10 PPM 0.183% 1.826 51.8 THCA 10 PPM N/D N/D N/D CBD 10 PPM 6.300% 1,785.9 62.996 CBDA 20 PPM N/D N/D N/D CBDV 20 PPM 0.034% 0.343 9.7 СВС 10 PPM 0.167% 1.667 47.3 CBN 10 PPM N/D N/D N/D CBG 10 PPM 0.065% 0.647 18.3 CBGA 20 PPM N/D N/D N/D D8-THC 10 PPM N/D N/D N/D THCV 10 PPM N/D N/D N/D TOTAL D9-THC 0.183% 0.183% 51.8 TOTAL CBD\* 6.300% 62.996 1,785.9 TOTAL CANNABINOIDS 6.749% 67.479 1,913.0